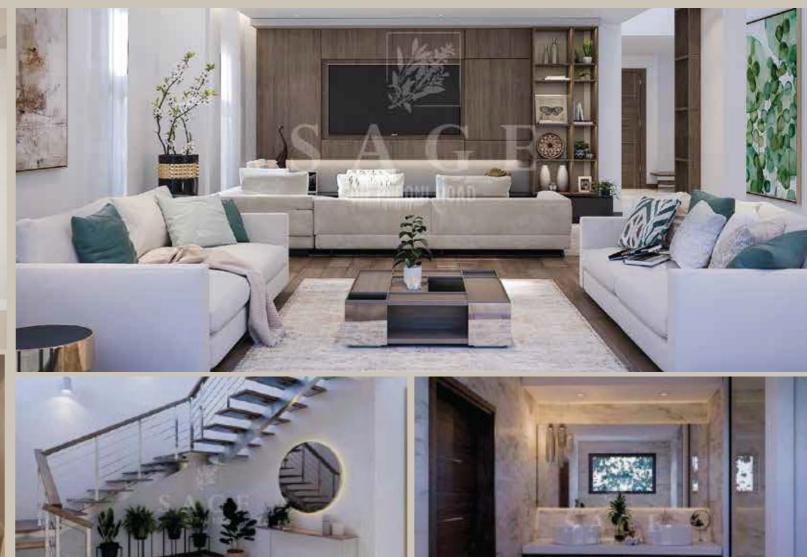

### AMENITY RICH

Wellness Suite

Gym

**Borehole** 

Residents lounge

Vr golf/ cinema room

Play area

Rooftop heated pool

Full power back up

Restaurant

#### AMENITY RICH

Lounge/bar

**Coffee Shop** 

Pharmacy

Mini market

Launderette

**CCTV** 

Ample parking

**Meeting rooms** 

24/7 security