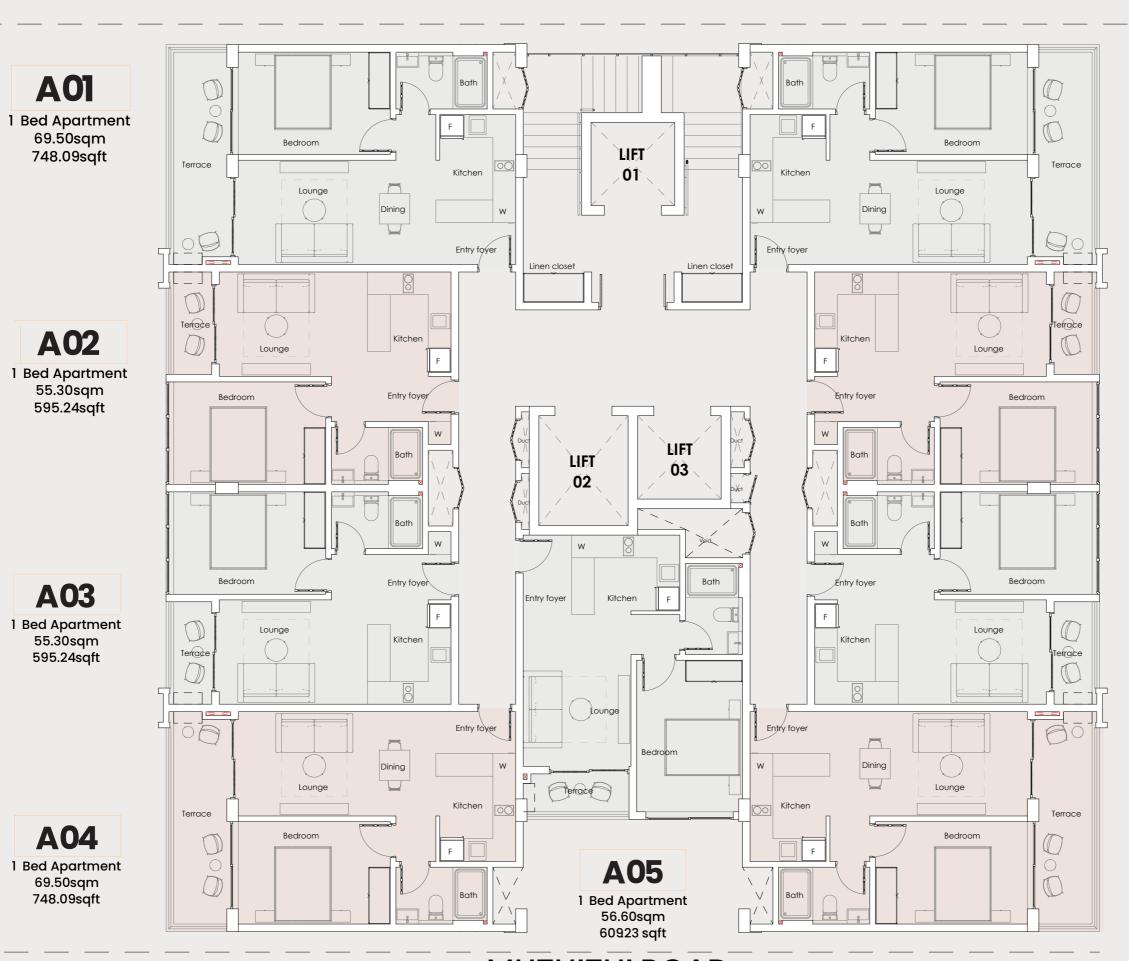

# EXPLORE THE BLUEPRINT OF YOUR DREAM SPACE

**A09** 

1 Bed Apartment 69.50sqm

748.09sqft

**80A** 

1 Bed Apartment 55.30sqm

595.24sqft

**A07** 

1 Bed Apartment

55.30sqm

595.24sqft

**A06** 

1 Bed Apartment

69.50sqm

748.09sqft

**A01** 

69.50sqm

748.09sqft

**A02** 

55.30sqm

595.24sqft

**A03** 

55.30sqm

595.24sqft

**A04** 

1 Bed Apartment

69.50sqm

748.09sqft

**MUTHITHI ROAD** 