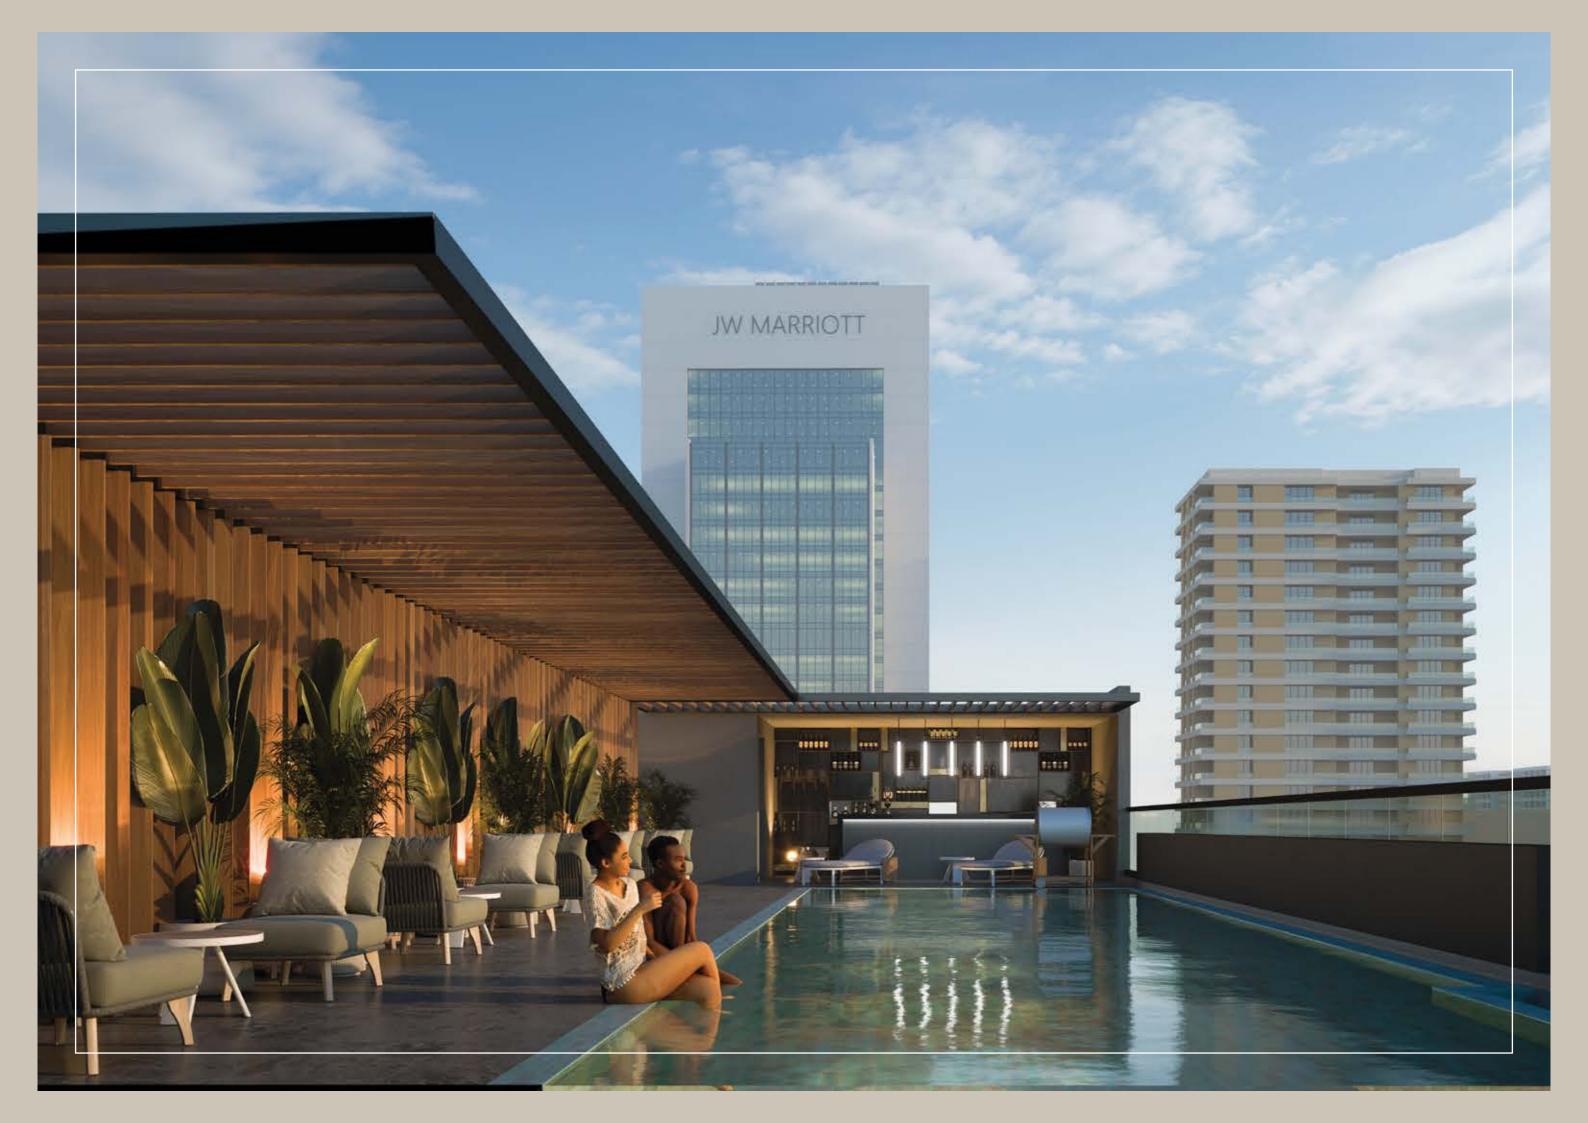

#### Prestigious Address

- GTC, JW Marriot, Expressway
  1 minute
- Sarit Centre, Westgate Mall, CBD, Luxury Hotels
  3 minutes

- Multiple Padel Facilities (Pro Padel, Ace Padel...)
  3 minutes
- MP Shah Hosp, Aga khan Hosp, Muthaiga Golf Club 5 minutes
- JKIA 15 minutes

### AMENITY RICH

Wellness Suite

Gym

**Borehole** 

Residents lounge

Vr golf/ cinema room

Play area

Rooftop heated pool

Full power back up

Restaurant

#### AMENITY RICH

Lounge/bar

**Coffee Shop** 

Pharmacy

Mini market

Launderette

**CCTV** 

Ample parking

**Meeting rooms** 

24/7 security