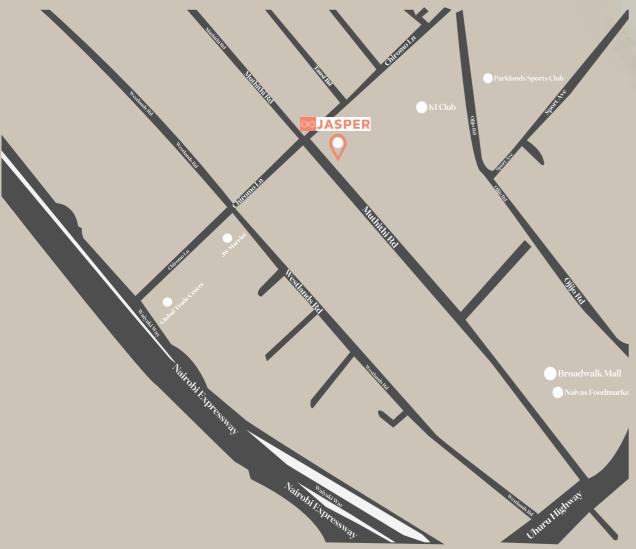

#### Prestigious Address

- GTC, JW Marriot, Expressway
  1 minute
- Sarit Centre, Westgate Mall, CBD, Luxury Hotels
  3 minutes

- Multiple Padel Facilities (Pro Padel, Ace Padel...)
  3 minutes
- MP Shah Hosp, Aga khan Hosp, Muthaiga Golf Club 5 minutes
- JKIA 15 minutes